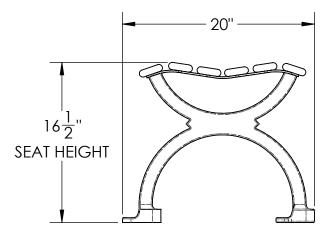

# PRODUCT SPECIFICATIONS

## **VICTORIAN BACKLESS BENCH - 60"**



#### FRAME

- Material: Cast aluminum poured in permanent molds Finish: Electro static powder coating Color: Black, White, Green, Tan, Dk. Brown, Dk. Green, Bronze and Blue.

#### **WOOD RAILS**

- **Material**: FAS White Oak
- Size: 2 1/2" wide by 3/4" milled two edges 3/4" half
- Number of Rails: 6
- Finish: PENOFIN® impact impregnated
  Maintenance: Apply PENOFIN® as necessary. Follow
  manufacture's instructions.

#### **HARDWARE**

- Carriage Bolts: 1/4'-20 steel zinc plate, yellow dipped Nuts: 1/4" steel zinc plate





#### **BOLT DOWN DETAIL**

VICTORIAN and RENAISSANCE benches can be drilled for permanent attachment.



#### **DESCRIPTION:**

### **VICTORIAN BACKLESS BENCH - 60"**

|   | ADDRESS:                 |
|---|--------------------------|
|   | 1350 NORTH AVE.          |
| ı | SANGER, CALIFORNIA 93657 |
|   | PHUNE: (559) 875-8250    |
|   | FAX: (559) 875-1491      |

THE INFORMATION CONTAINED IN THIS DRAWING IS THE SOLE PROPERTY OF KINGS RIVER CASTING. ANY REPRODUCTION IN PART OR WHOLE WITHOUT THE WRITTEN PERMISSION OF KINGS RIVER CASTING IS PROHIBITED

WEIGHT: 40 LBS **SCALE**: 1:10 MODEL NUMBER:

**VBBP - 60"**