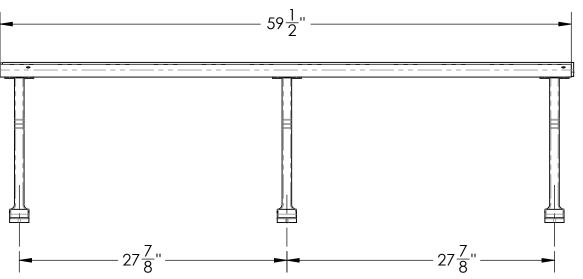

# PRODUCT SPECIFICATIONS

## **VICTORIAN BACKLESS BENCH - 60"**



#### FRAME

- Material: Cast aluminum poured in permanent molds Finish: Electro static powder coating Color: Black, White, Green, Tan, Dk. Brown, Dk. Green, Bronze and Blue.

#### **WOOD RAILS**

- **Material**: FAS White Oak
- Size: 2 1/2" wide by 3/4" milled two edges 3/4" half
- Number of Rails: 6
- Finish: PENOFIN® impact impregnated
  Maintenance: Apply PENOFIN® as necessary. Follow
  manufacture's instructions.

#### **HARDWARE**

- Carriage Bolts: 1/4'-20 steel zinc plate, yellow dipped Nuts: 1/4" steel zinc plate





#### **BOLT DOWN DETAIL**

VICTORIAN and RENAISSANCE benches can be drilled for permanent attachment.



#### **DESCRIPTION:**

### **VICTORIAN BACKLESS BENCH - 60"**

|   | ADDRESS:                 |
|---|--------------------------|
|   | 1350 NORTH AVE.          |
| ı | SANGER, CALIFORNIA 93657 |
|   | PHUNE: (559) 875-8250    |
|   | FAX: (559) 875-1491      |

THE INFORMATION CONTAINED IN THIS DRAWING IS THE SOLE PROPERTY OF KINGS RIVER CASTING. ANY REPRODUCTION IN PART OR WHOLE WITHOUT THE WRITTEN PERMISSION OF KINGS RIVER CASTING IS PROHIBITED

WEIGHT: 40 LBS **SCALE**: 1:10 MODEL NUMBER:

**VBBP - 60"**