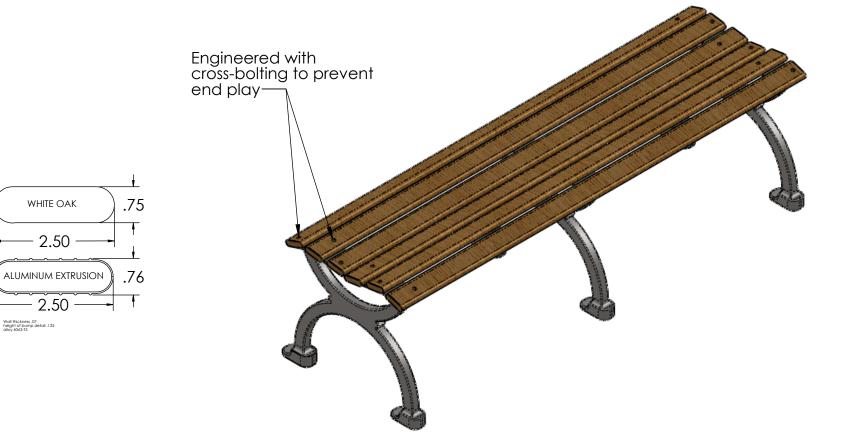

#### FRAME

- Material: Cast aluminum poured in permanent molds Finish: Electro static powder coating Color: Black, White, Green, Tan, Dk. Brown, Dk. Green, Bronze and Blue.

#### **WOOD RAILS**

- **Material**: FAS White Oak
- Size: 2 1/2" wide by 3/4" milled two edges 3/4" half
- Number of Rails: 6
- Finish: PENOFIN® impact impregnated
  Maintenance: Apply PENOFIN® as necessary. Follow
  manufacture's instructions.

#### **HARDWARE**

- Carriage Bolts: 1/4'-20 steel zinc plate, yellow dipped Nuts: 1/4" steel zinc plate