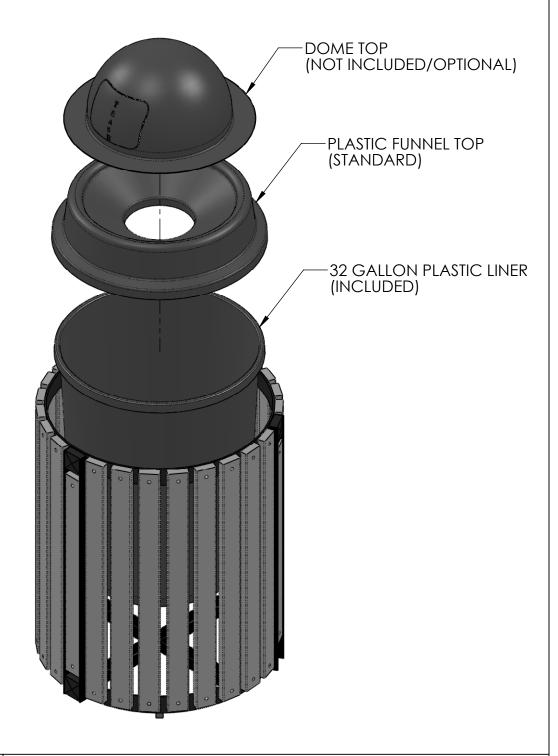

## **OPTIONS INCLUDE:**

#### TOWNSHIP TRASH RECEPTACLE

|   | ADDRESS:                      |    |
|---|-------------------------------|----|
|   | 1350 NORTH AVE.               |    |
| ı | SANGER, CALIFORNIA 93657      |    |
|   | PHONE: (559) 875-8250         |    |
|   | FAX: (559) 875-1491           | WD |
|   | Lineariyaraadina @yarinan nat | WK |