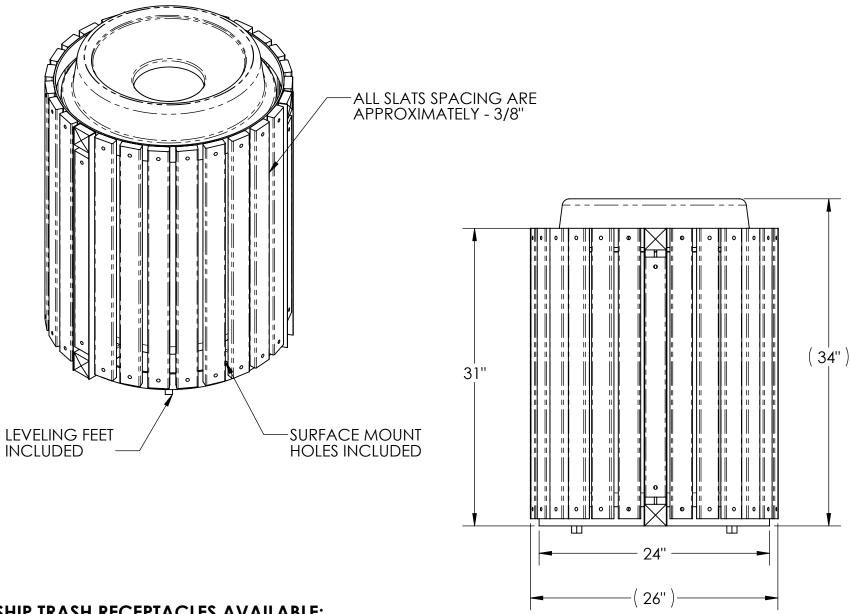

#### TOWNSHIP TRASH RECEPTACLE

|   | ADDRESS:                      |    |
|---|-------------------------------|----|
|   | 1350 NORTH AVE.               |    |
| ı | SANGER, CALIFORNIA 93657      |    |
|   | PHONE: (559) 875-8250         |    |
|   | FAX: (559) 875-1491           | WD |
|   | Lineariyaraadina @yarinan nat | WK |

THE INFORMATION CONTAINED IN THIS DRAWING IS THE SOLE PROPERTY OF KINGS RIVER CASTING. ANY REPRODUCTION IN PART OR WHOLE WITHOUT THE RITTEN PERMISSION OF KINGS RIVER CASTING IS PROHIBITED

WEIGHT: 90 LBS SCALE: 1:10