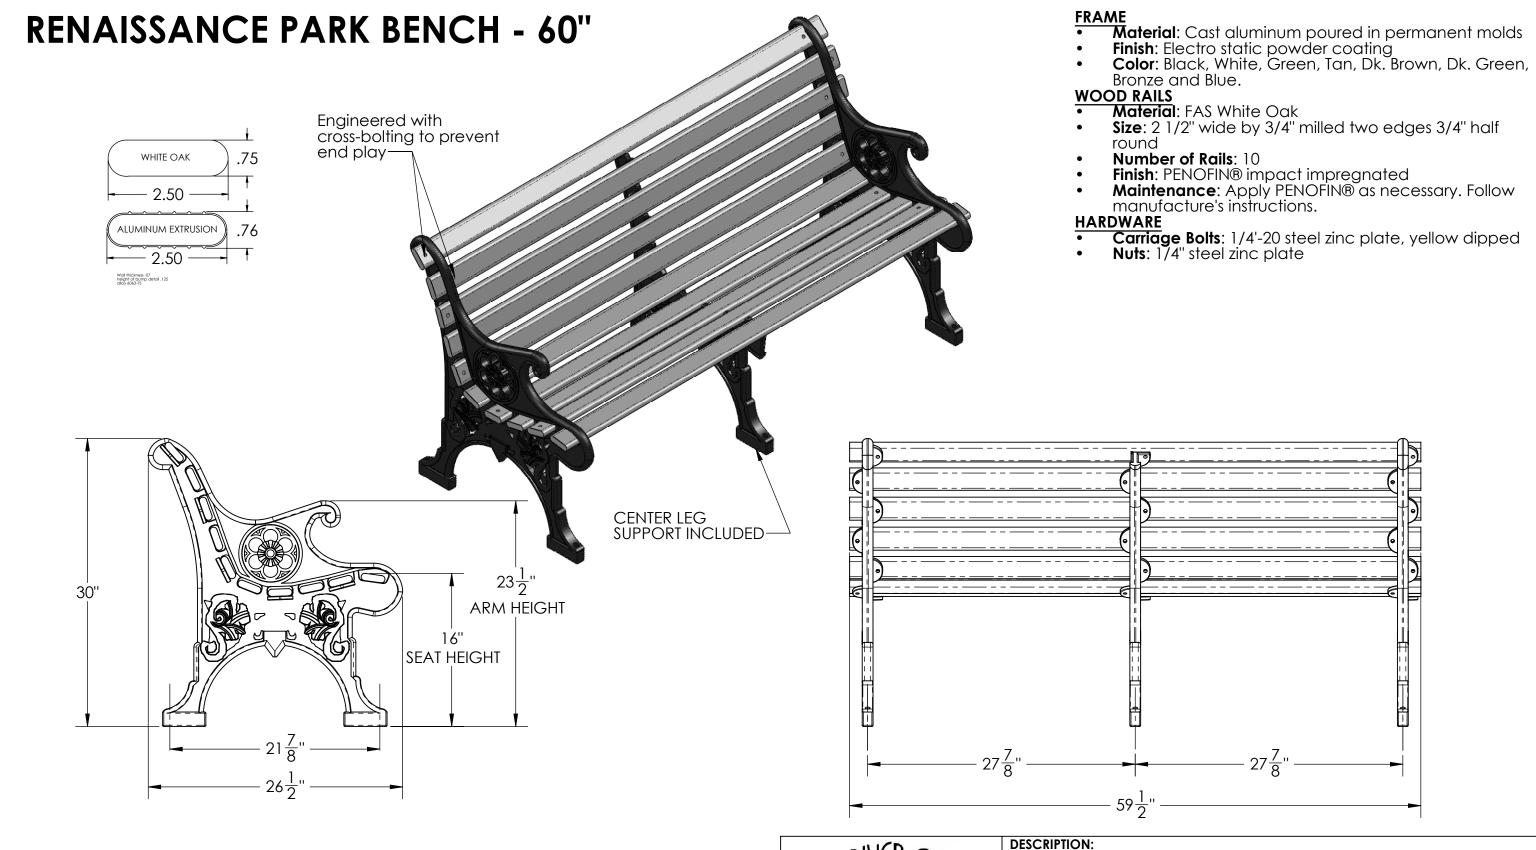

## PRODUCT SPECIFICATIONS

**BOLT DOWN DETAIL** 

VICTORIAN and RENAISSANCE benches can be drilled for permanent attachment.

## **RENAISSANCE PARK BENCH - 60"**

| ADDRESS:<br>1350 NORTH AVE.<br>SANGER, CALIFORNIA 93657 | THE INFORMATION CONTAI<br>IS THE SOLE PROPERTY OF |
|---------------------------------------------------------|---------------------------------------------------|
| PHONE: (559) 875-8250<br>FAX: (559) 875-1491            | ANY REPRODUCTION IN PART (                        |
|                                                         | MOITTEN DEDMINOLON OF MINON D                     |

KINGS RIVER CASTING.

WEIGHT: 95 LBS **SCALE**: 1:10 MODEL NUMBER:

**RBP - 60"**