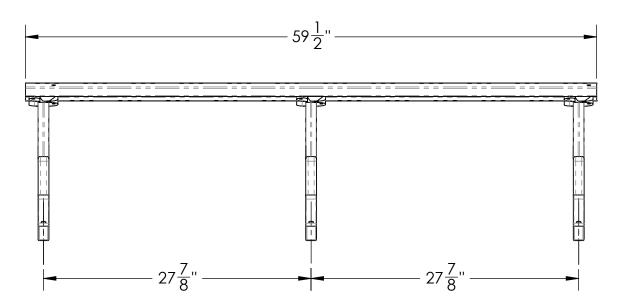

# PRODUCT SPECIFICATIONS

**RENAISSANCE BACKLESS BENCH - 60"** RECYCLED PLASTIC





### **FRAME**

- **Material**: Cast aluminum poured in permanent molds
- Finish: Electro static powder coating Color: Black, White, Green, Tan, Dk. Brown, Dk. Green, Bronze and Blue.

# PLASTIC RAILS

- **Material**: Polystyrene
- Number of Rails: 6
- Finish: Cedar or Redwood

- Carriage Bolts: 1/4'-20 steel zinc plate, yellow dipped
- **Nuts**: 1/4" steel zinc plate





# **BOLT DOWN DETAIL**

VICTORIAN and RENAISSANCE benches can be drilled for permanent attachment.



## **DESCRIPTION: RENAISSANCE BACKLESS BENCH - 60" RECYCLED PLASTIC**

1350 NORTH AVE. PHONE: (559) 875-8250 FAX: (559) 875-1491

THE INFORMATION CONTAINED IN THIS DRAWING IS THE SOLE PROPERTY OF KINGS RIVER CASTING. ANY REPRODUCTION IN PART OR WHOLE WITHOUT THE WRITTEN PERMISSION OF KINGS RIVER CASTING IS PROHIBITED

WEIGHT: 45 LBS **SCALE**: 1:10 MODEL NUMBER:

**RBBP - 60"**