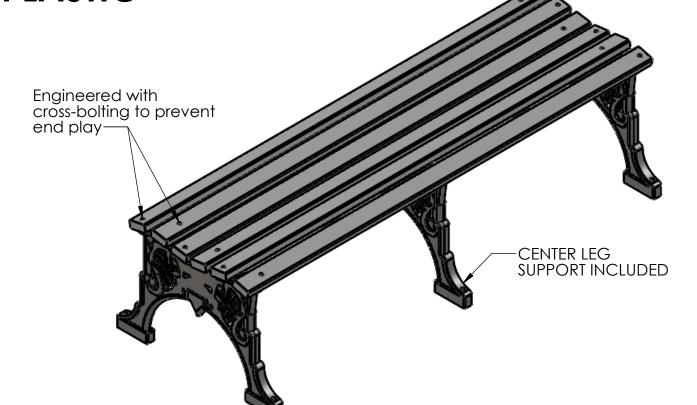

# PRODUCT SPECIFICATIONS

**RENAISSANCE BACKLESS BENCH - 60"** RECYCLED PLASTIC

### **FRAME**

- **Material**: Cast aluminum poured in permanent molds
- Finish: Electro static powder coating Color: Black, White, Green, Tan, Dk. Brown, Dk. Green, Bronze and Blue.

# PLASTIC RAILS

- **Material**: Polystyrene
- Number of Rails: 6
- Finish: Cedar or Redwood

- Carriage Bolts: 1/4'-20 steel zinc plate, yellow dipped
- **Nuts**: 1/4" steel zinc plate