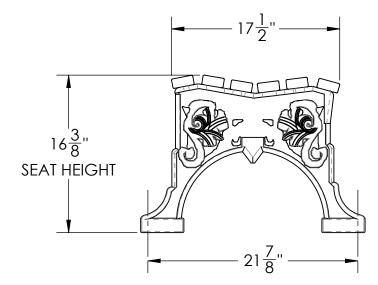

### **FRAME**

- **Material**: Cast aluminum poured in permanent molds
- Finish: Electro static powder coating Color: Black, White, Green, Tan, Dk. Brown, Dk. Green, Bronze and Blue.