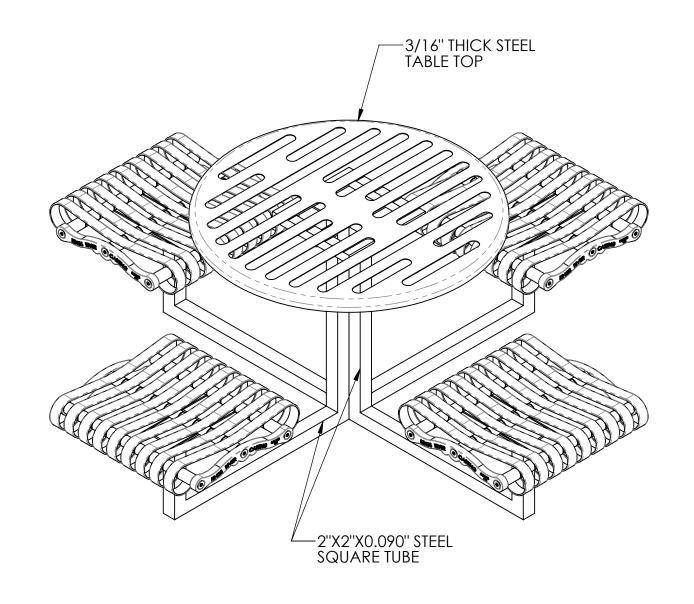

## IRON VALLEY ROUND TABLE

NOTE:

\*IRON VALLEY ROUND TABLE WITH
SLATTED TOP INCLUDE 4 CHAIRS
\*STANDARD POWDER COATED COLORS:
BLACK, WHITE, BROWN, TAN
EVERGREEN, DARK GREEN, BRONZE & BLUE.

### **IRON VALLEY ROUND TABLE**

| ADDRESS:                 | TH      |
|--------------------------|---------|
| 1350 NORTH AVE.          | ,''.    |
| SANGER, CALIFORNIA 93657 | l IS    |
| PHONE: (559) 875-8250    | l any f |
| FAX: (559) 875-1491      | MDITTEN |