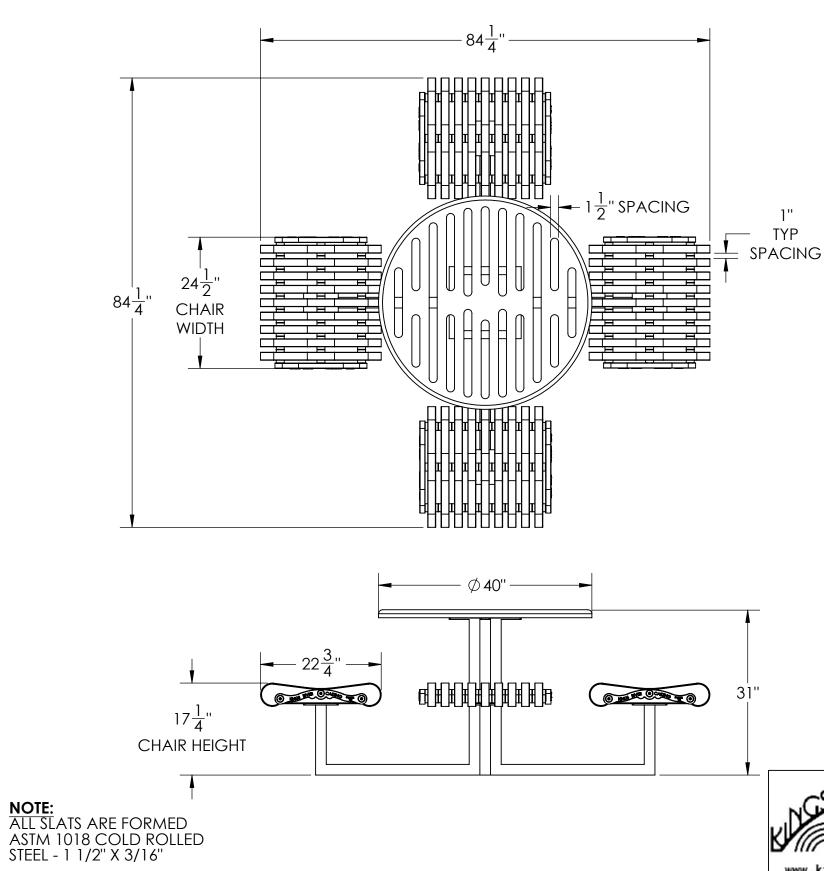

## IRON VALLEY ROUND TABLE

NOTE:

\*IRON VALLEY ROUND TABLE WITH
SLATTED TOP INCLUDE 4 CHAIRS
\*STANDARD POWDER COATED COLORS:
BLACK, WHITE, BROWN, TAN
EVERGREEN, DARK GREEN, BRONZE & BLUE.

### **IRON VALLEY ROUND TABLE**

| ADDRESS:                 | TH      |
|--------------------------|---------|
| 1350 NORTH AVE.          | ,''.    |
| SANGER, CALIFORNIA 93657 | l IS    |
| PHONE: (559) 875-8250    | l any f |
| FAX: (559) 875-1491      | MDITTEN |